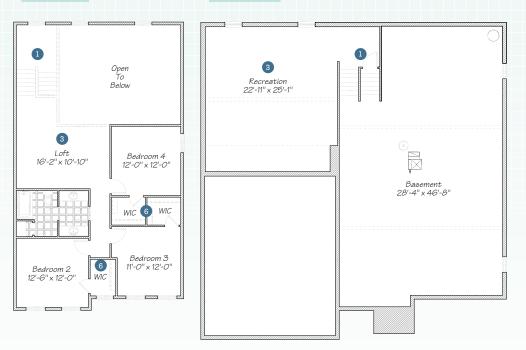

## 2<sup>ND</sup> FLOOR BASEMENT

Five levels of "Whoa, that's smart," with thoughtful design that keeps everyone close ... but not too close.

The owner's suite gets its own level — because you deserve a little breathing room.

A flex room, rec room and a loft? That's a lot of room for work, fun, and everything in between.

One pantry for food, one pantry for everything else. Snacks here. Vacuum there. Sanity everywhere.

6 A two-story great room with windows on two sides = sunlight so good, you'll need to wear shades.