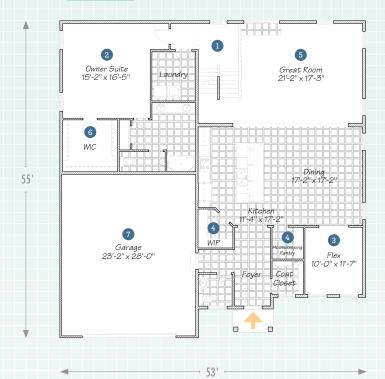

## 4,104 Sq Ft • 4 Bedroom • 21/2 Bath • Five-Level Split

 $1^{\text{st}}$  FLOOR

A flex room, rec room and a loft? That's a lot of room for work, fun, and everything in between.

One pantry for food, one pantry for everything else. Snacks here. Vacuum there. Sanity everywhere.

6 A two-story great room with windows on two sides = sunlight so good, you'll need to wear shades.

G Get your steps in thanks to a walk-in coat closet, walk-in pantry, and walk-in closets in every bedroom.

A 28-foot-deep garage has plenty of room for cars, bikes, and all that sporting equipment you accumulated over the years.